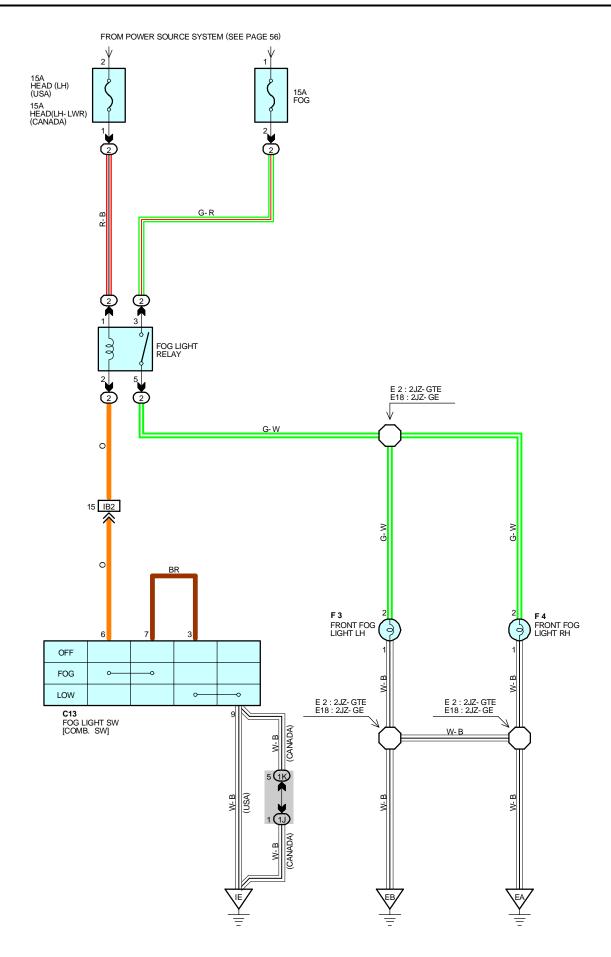

#### **FOG LIGHT RELAY**

(2)3-(2)5 : CLOSED WITH THE LIGHT CONTROL SW AT HEAD POSITION, DIMMER SW AT LOW POSITION AND THE FOG LIGHT SW ON POSITION

## : PARTS LOCATION

| CODE | SEE PAGE     | CODE | SEE PAGE     | CODE | SEE PAGE    |
|------|--------------|------|--------------|------|-------------|
| C13  | 28           | F3   | 26 (2JZ-GE)  | F4   | 26 (2JZ-GE) |
| F3   | 24 (2JZ-GTE) | F4   | 24 (2JZ-GTE) |      |             |

# : RELAY BLOCKS

| CODE | SEE PAGE | RELAY BLOCKS (RELAY BLOCK LOCATION) |
|------|----------|-------------------------------------|
| 2    | 22       | R/B NO. 2 (ENGINE COMPARTMENT LEFT) |

# : JUNCTION BLOCK AND WIRE HARNESS CONNECTOR

| CODE | SEE PAGE | JUNCTION BLOCK AND WIRE HARNESS (CONNECTOR LOCATION) |  |  |
|------|----------|------------------------------------------------------|--|--|
| 1J   | .00      | COMIL MIDE AND JID NO. 4 (LEET KICK DANIEL)          |  |  |
| 1K   | 20       | COWL WIRE AND J/B NO. 1 (LEFT KICK PANEL)            |  |  |

# : CONNECTOR JOINING WIRE HARNESS AND WIRE HARNESS

| CODE SEE PAGE JOINING WIRE HARNESS AND WIRE HARNESS (CONNE |     | SEE PAGE | JOINING WIRE HARNESS AND WIRE HARNESS (CONNECTOR LOCATION) |
|------------------------------------------------------------|-----|----------|------------------------------------------------------------|
| I                                                          | IB2 | 36       | ENGINE ROOM MAIN WIRE AND COWL WIRE (LEFT KICK PANEL)      |

# : GROUND POINTS

| CODE | SEE PAGE     | GROUND POINTS LOCATION     |  |
|------|--------------|----------------------------|--|
| EA   | 32 (2JZ-GTE) | FRONT SIDE OF RIGHT FENDER |  |
| LA   | 34 (2JZ-GE)  |                            |  |
| EB   | 32 (2JZ-GTE) | FRONT SIDE OF LEFT FENDER  |  |
| ED   | 34 (2JZ-GE)  | FRONT SIDE OF LEFT FENDER  |  |
| IE   | 36           | LEFT KICK PANEL            |  |

# : SPLICE POINTS

| CODE | SEE PAGE | WIRE HARNESS WITH SPLICE POINTS | CODE | SEE PAGE | WIRE HARNESS WITH SPLICE POINTS |
|------|----------|---------------------------------|------|----------|---------------------------------|
| E2   | 32       | ENGINE ROOM MAIN WIRE           | E18  | 34       | ENGINE ROOM MAIN WIRE           |